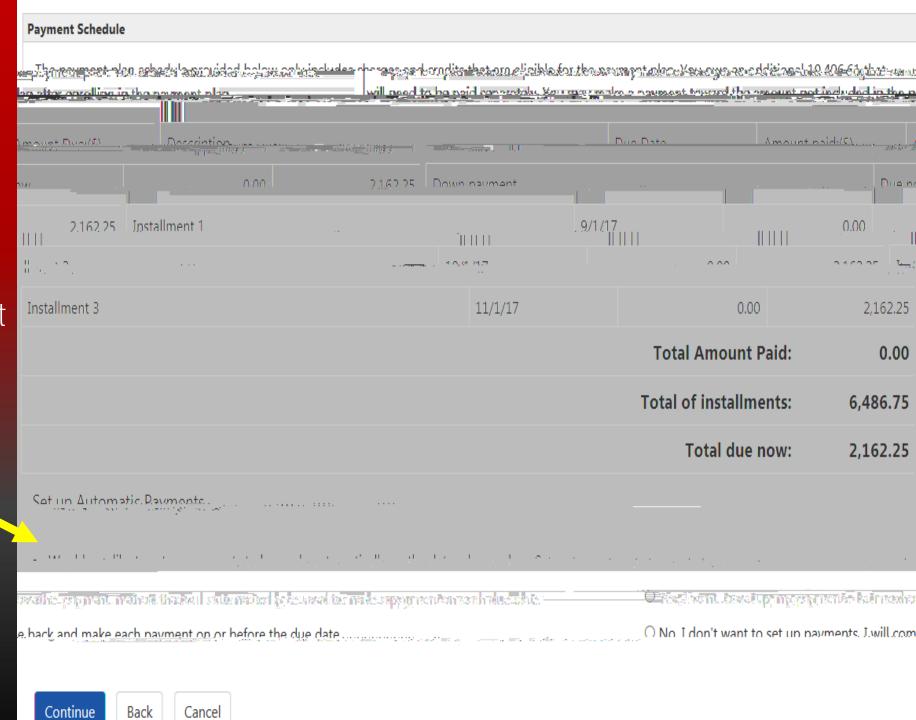

#### elect a term dick elect then dick ontinue

ere ou can see the charges included in the pa ment plan and the required do n pa ment

lick the ispla chedule button

You can have your installments setup to automatically be taken out of your checking account or charged to your credit card