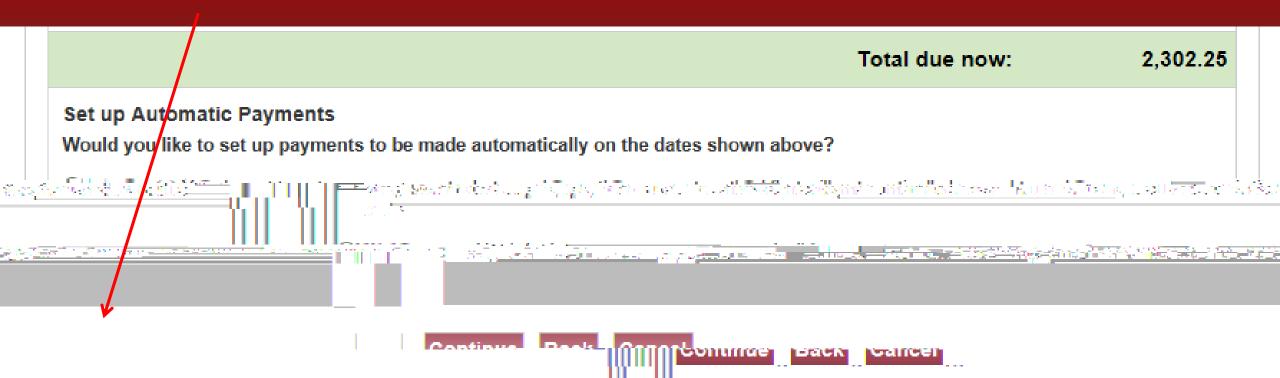

# croll do n to set up utomatic a ments lick es if ou ant to set up automatic pa ments lick if ou

### lick ontinue to proceed to make our do n pa ment

**Plan Enrollment** udaat Workehaat Credits Charges Fees: \$1,952.52 Tuition: \$2 703 48 Installment 1 in the Installment Die the .....

I Installment 2 in the amount of \$2 202.35.dis- and&UBC ....