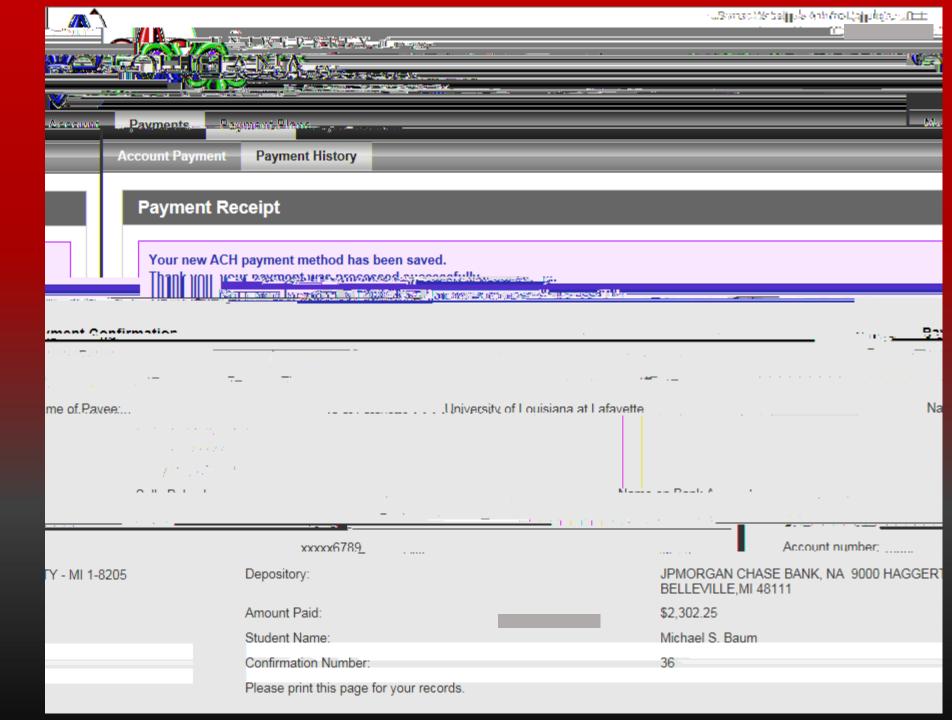

T P R P

P

ou have completed our pa ment plan process. Thank ou for our pa ment ou ma no log out of the s stem b dicking the log out button in the upper right hand corner