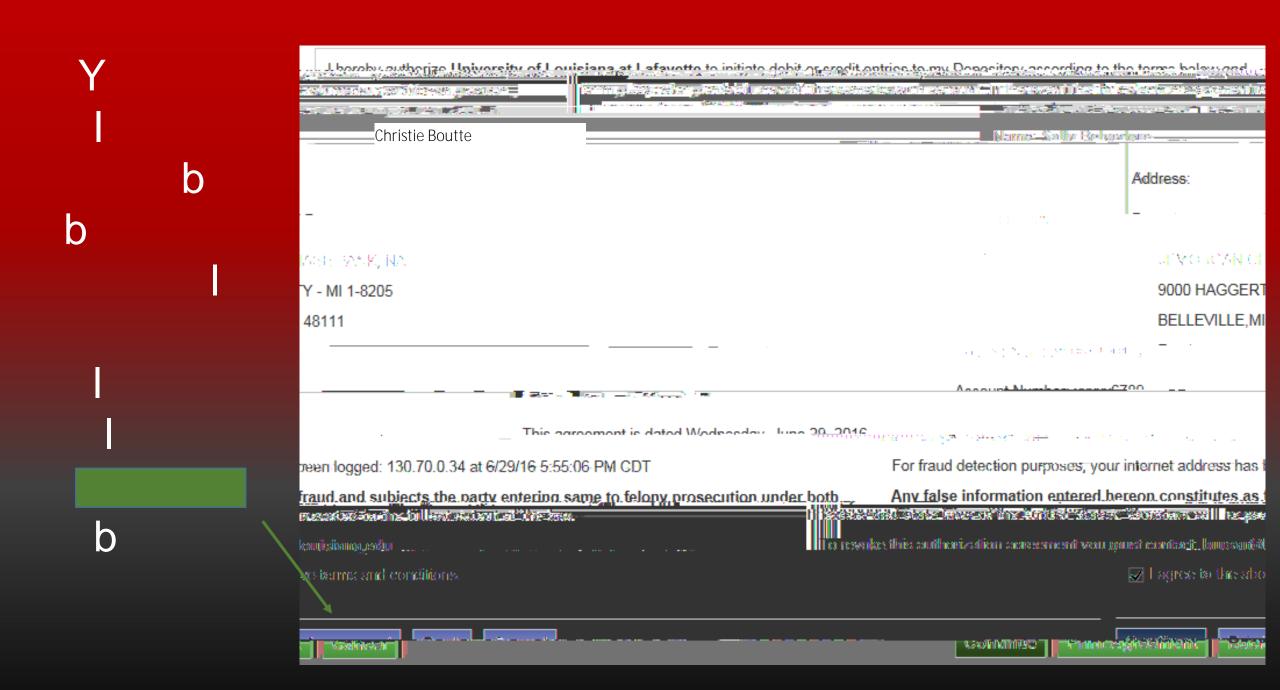

T P R P

P

ou have completed our pa ment plan process. Thank ou for our pa ment ou ma no log out of the s stem b dicking the log out button in the upper right hand corner